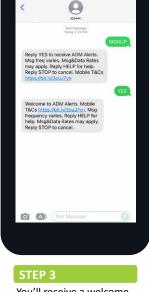

#### STEP 2

After you receive a text response, reply YES.

**EADM** 

Communications **Preferences Center** 

**Customer Name: Jane Doe Email Address:** 

Email Status: Subscribed Mobile Phone: XXX-XXX-7695

Alerts (SMS) Status: Subscribed

News (SMS) Status: Subscribed

Review your opt-in email

(if applicable) and last 4 of

your phone number at the

top of the web page.

You'll receive a welcome text confirming your opt-in.