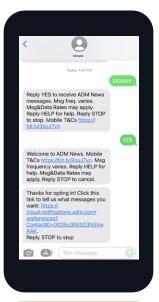

#### STEP 1

Text the word SIGNUP to phone number 333444.

#### STEP 2

After you receive a text response, reply YES.

**EADM** 

Communications **Preferences Center** 

**Customer Name: Jane Doe Email Address:** 

Email Status: Subscribed Mobile Phone: XXX-XXX-7695

Alerts (SMS) Status: Subscribed