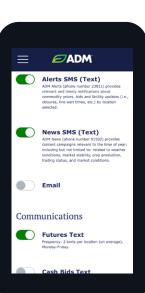

## STEP 8

Select your preferred location(s) communications. Click the Submit Changes button.