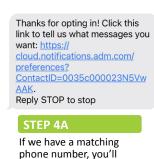

If we don't have a matching phone number, you'll receive this text reply.

**EADM** 