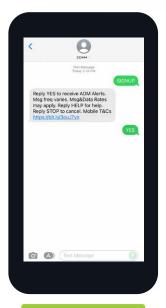

# **How to Receive ADM Alerts Text Messages**

You can receive automatic updates on commodity prices, bids, offers, and facility updates from your preferred ADM Canadian location(s). Follow these steps:



#### STEP 1

Text the word SIGNUP to phone number 333444.



## STEP 5

Once confirmed, you'll receive a web link to the Preferences Center.



#### STEP 2

After you receive a text response, reply YES.

**EADM** 

Communications **Preferences Center** 

**Customer Name: Jane Doe Email Address:** 

Email Status: Subscribed Mobile Phone: XXX-XXX-7695

Alerts (SMS) Status: Subscribed

News (SMS) Status: Subscribed

Review your opt-in email

(if applicable) and last 4 of

your phone number at the

top of the web page.



You'll receive a welcome text confirming your opt-in.



## STEP 7

Select your communication preferences.



You're almost done! Complete your sign up here: https://bit.ly/ 3FWJPeM For further assistance visit admadvantage.com. Reply STOP to stop

receive this text reply.

#### STEP 4B

Locations

Alberta

Llovdminster

☐ Charlotte, NC

☐ Kershaw, SC

☐ Monroe, NC □ Valdosta, GA

Arkansas/Tennessee

If we don't ha