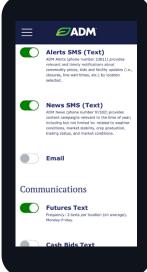

#### STEP 2

After you receive a text response, reply YES.

**EADM** 

Communications **Preferences Center** 

**Customer Name: Jane Doe Email Address:** 

Email Status: Subscribed Mobile Phone: XXX-XXX-7695

Alerts (SMS) Status: Subscribed

News (SMS) Status: Subscribed

Review your opt-in email

(if applicable) and last 4 of

your phone number at the

top of the web page.

You'll receive a welcome text confirming your opt-in.

## STEP 8

Select your preferred location(s) communications. Click the Submit Changes button.