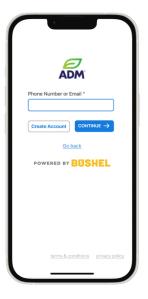

### Step 3

Log in and update existing

Bushel account

OR Create an account

**Step 4** Verify by entering the code that was sent to your email.