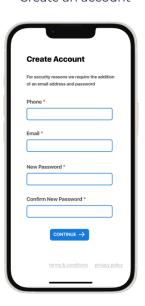

### Step 3

Log in and update existing

Bushel account

OR Create an account

**Step 4** Verify by entering the code that was sent to your email.