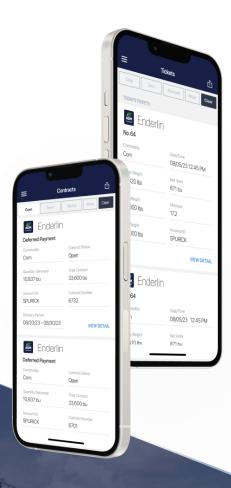

# Get More Done with the ADM FarmView App

- Track actual yield with digitized real-time scale tickets
- See information pertinent to revenue forecasting with settlements
- Check the fulfillment and status of contracts
- Business information any time of the day, from anywhere