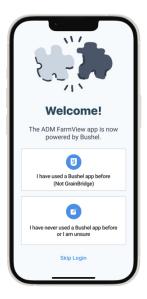

# ADM FARMVIEW APP LOG IN INSTRUCTIONS



#### **Step 1** Install "ADM FarmView" from the App Store or Google Play

**IMPORTANT** - Please use your email that is on file with FarmView/ GrainBridge. You will create a new password during the set-up process.

#### Step 2

Select the prompt that applies to you.

### Step 3

Log in and update existing

Bushel account

OR Create an account







**Step 4** Verify by entering the code that was sent to your email.

## Log in and done!

When logging in with an Apple device, be sure to enable notifications for important information from your elevator.

# Get More Done with the ADM FarmView App

- Track actual yield with digitized real-time scale tickets
- See information pertinent to revenue forecasting with settlements
- Check the fulfillment and status of contracts
- Business information any time of the day, from anywhere

(Plus, it's **free**)